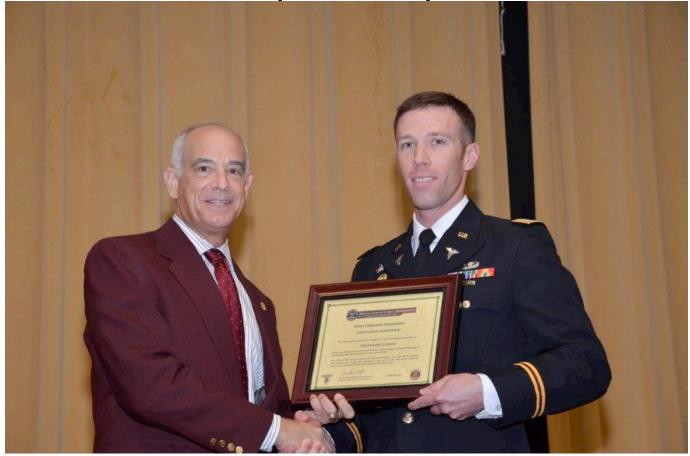

One last note, I want to congratulate CPT Christopher L. Duncan for winning the SCA MSC Leadership award. The award was presented to CPT Duncan by MG, (R) David Rubenstein during the Captain's Career Course graduation earlier this month. More on this follows the list of reunion attendees.

## Leadership award Captain's Career Course Presented to Captain Christopher L. Duncan

MG, (R) David Rubenstein presenting the certificate the SCA MSC Leadership award during to CPT Christopher L. Duncan at the Captain's Career Course graduation 2 September 18, 2016.